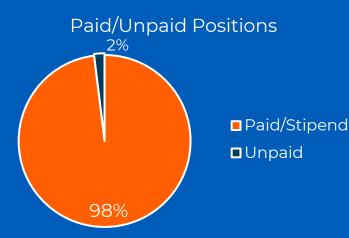

yourself in the dynamic world of haute cuisine and gain hands-on experience in a professional kitchen environment. This internship offers a unique chance to work alongside renowned chefs, learn intricate culinary techniques, and contribute to the creation of exceptional dishes that delight our guests.

## Internship USA - Hot Opportunities This Week!



## Other Available Positions Include:

INTERNSHIPS AND PROFESSIONAL EXCHANGES

 $\square$ 

#### # of Positions by Industry

Culinary & Hospitality Business, Management, Marketing Engineering Computer, IT, Support Services Arts, Entertainment, Design Architecture, Design, Real Estate Communication, Journalism, Multimedia Agricultural & Animal Science Public Admin & Social Services Finance And Insurance Biological And Biomedical Sciences